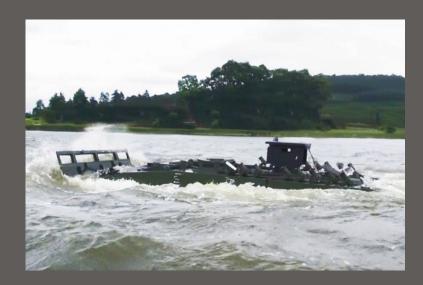

# AMPHIBIOUS ARMORED TRACKED VEHICLE

TULPAR-S is designed as an amphibious light tracked vehicle offering a common platform for mission specific variants such as:

- Infantry Fighting Vehicle
- Armored Personnel Carrier
- Armored Weapon Carrier
- Maintenance and Recovery Vehicle
- Command and Control
- Ambulance
- Reconnaissance Vehicle

Common platform design approach provides significant tactical and logistics advantages as well as reducing training burdens.

TULPAR-S can be tailored for high density combat, stabilization operations, peacekeeping missions, and disaster relief missions to list a few.