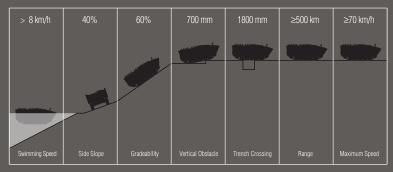

### WEIGHT AND DIMENSIONS

Gross Vehicle Weight Up to 17000 kg

Maximum Crew Capacity

Height Over Hull 2100 mm

ENGINE Turbo Charged Diesel Engine

TRANSMISSION

SUSPENSION Torsion Bars with Shock Absorbers

Rubber Type Track or Steel Type Track with Replaceable Pads TRACK SYSTEM 24 V, 12 V 120 Ah Maintenance-free Batteries, 28 V Alternator **ELECTRICAL SYSTEM** 