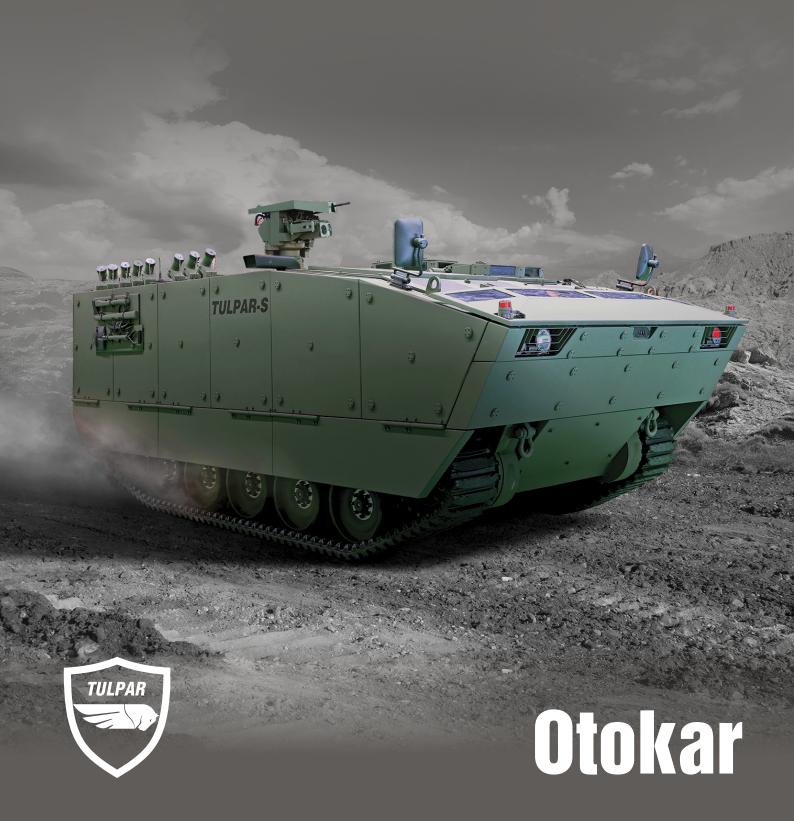

# AMPHIBIOUS ARMORED TRACKED VEHICLE

TULPAR-S is designed as an amphibious light tracked vehicle offering a common platform for mission specific variants such as:

- Infantry Fighting Vehicle
- Armored Personnel Carrier
- Armored Weapon Carrier
- Maintenance and Recovery Vehicle
- Command and Control
- Ambulance
- Reconnaissance Vehicle

Common platform design approach provides significant tactical and logistics advantages as well as reducing training burdens.

TULPAR-S can be tailored for high density combat, stabilization operations, peacekeeping missions, and disaster relief missions to list a few.