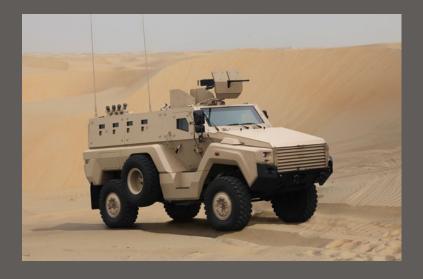

# **EXATA**MINE RESISTANT PERSONNEL CARRIER

KAYA is specially designed and developed as a Mine Resistant Ambush Protected Personnel Carrier based on torsionally flexible chassis. KAYA provides enhanced mine and ballistic protection along with superior mobility in a wide range of demanding terrains under diverse climatic conditions. Single cabin monocoque body of KAYA carries up to ten troops including the driver and commander.