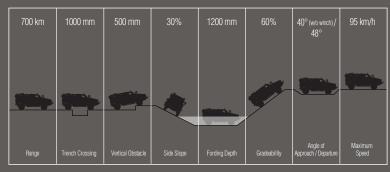

### WEIGHT AND DIMENSIONS

Gross Vehicle Weight Maximum Crew Capacity Up to 14500 kg

Up to 10, including driver and commander

2560 mm Height Over Hull Ground Clearance

CHASSIS Mercedes, Turbo charged diesel engine

302 HP

TRANSMISSION

Two speed with high and low ranges Permanent All-Wheel drive (4x4) TRANSFER CASE **AXLES** 

Portal axles with hub reduction gears differential locks engageable during driving,

inter-axle locks and transverse locks

SUSPENSION Progressive coil springs, telescopic shock-absorbers and stabilisers front and rear

BRAKES

Parking Brake + 4 Wheel Lock: Spring brake system acting on the rear wheel brake discs

Engine Brake: 2-stage, actuated pneumatically by multiple function levers at the steering column with exhaust flap and constant throttle

Hydraulic power-assisted steering **STEERING TYRES** 395/85/R20 with run-flat system

**ELECTRICAL SYSTEM** 

All text and illustrations shown in this brochure are not binding and are provided for guidance only. OTOKAR reserves the right to introduce modifications in line with technical progress and change the product specifications without any prior notice.