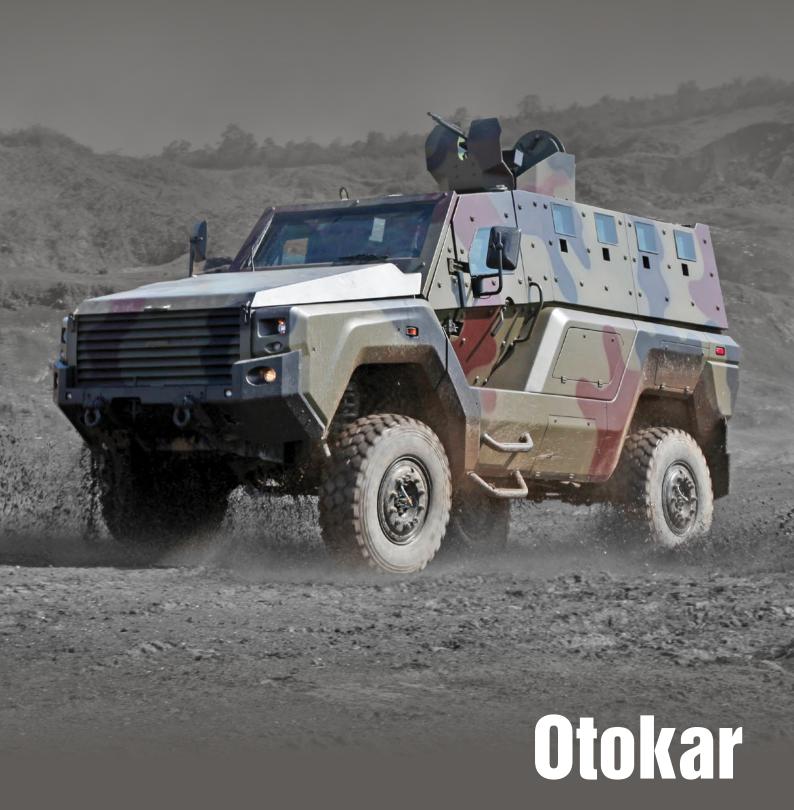

# **EXATA**MINE RESISTANT PERSONNEL CARRIER

KAYA is specially designed and developed as a Mine Resistant Ambush Protected Personnel Carrier based on torsionally flexible chassis. KAYA provides enhanced mine and ballistic protection along with superior mobility in a wide range of demanding terrains under diverse climatic conditions. Single cabin monocoque body of KAYA carries up to ten troops including the driver and commander.