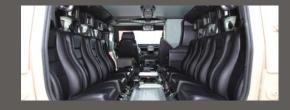

# **EXATA**MINE RESISTANT PERSONNEL CARRIER

KAYA is specially designed and developed as a Mine Resistant Ambush Protected Personnel Carrier based on torsionally flexible chassis. KAYA provides enhanced mine and ballistic protection along with superior mobility in a wide range of demanding terrains under diverse climatic conditions. Single cabin monocoque body of KAYA carries up to ten troops including the driver and commander.

### WEIGHT AND DIMENSIONS

Gross Vehicle Weight Maximum Crew Capacity Up to 14500 kg

Up to 10, including driver and commander

2560 mm Height Over Hull Ground Clearance

CHASSIS Mercedes, Turbo charged diesel engine