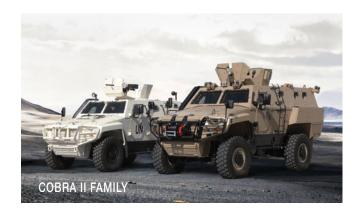

# CCBRA II - MRAP MINE RESISTANT AMBUSH PROTECTED VEHICLE

## MISSION READY HIGH PERFORMANCE MRAP