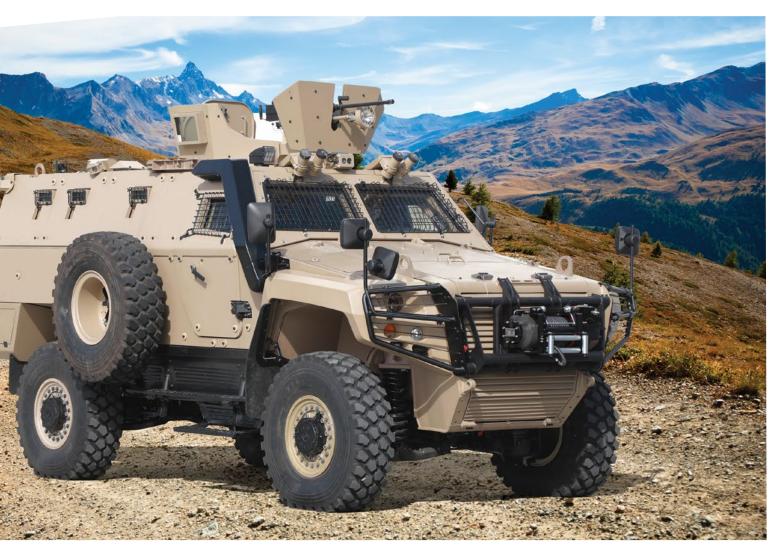

# CCBRA II - MRAP MINE RESISTANT AMBUSH PROTECTED VEHICLE

## MISSION READY HIGH PERFORMANCE MRAP

#### The Benchmark for High Level Survivability and Mobility

Cobra II - MRAP is a next generation MRAP vehicle which unites high level of survivability and mobility in a modular package.

Cobra II - MRAP provides superior protection for the crew against ballistic, mine and IED threats while maintaining high cross-country mobility with its independent suspension system.