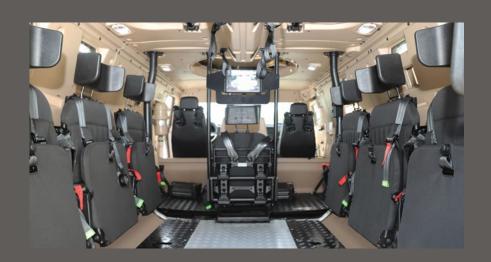

Cobra II - MRAP can be configured with alternative seating layouts for up to 11 personnel with 3 or 5 door configurations as per specific user requirements.

3-DOOR CONFIGURATION, 9 PERSONNEL

5-DOOR CONFIGURATION, 11 PERSONNEL

#### STANDARD FEATURES

Central Tyre Inflation System Anti-Locking Brake System (ABS) Ramp Door

5 Point Seat Belts

Adjustable Seats for Driver and Commander

Floating Floor Roof Hatches

Driver's Vision Enhancement System