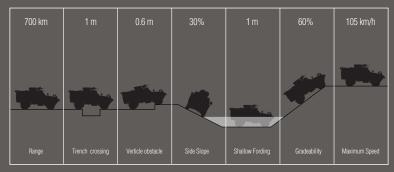

1 personnel with 3 or 5 door configurations as per specific user requirements.







3-DOOR CONFIGURATION, 9 PERSONNEL



5-DOOR CONFIGURATION, 11 PERSONNEL







#### **COBRA II - MRAP TECHNICAL SPECIFICATIONS**

#### WEIGHT AND DIMENSIONS

Gross Vehicle Weight Up to 19000 kg Maximum Crew Capacity

6700 mm with self recovery winch

Height Over Hull 2650 mm

TRANSMISSION

TRANSFER CASE 2 speed with differential lock

**AXLES** Differentials with lock and geared wheel hubs

SUSPENSION Fully independent suspension with telescopic type hydraulic

shock absorbers & helical springs

**BRAKES** 

Left Hand Drive, Hydraulic assisted. Optional Right Hand Drive. **STEERING** 

14.00 R20 with run-flat devices **TYRES** 

**ELECTRICAL SYSTEM** 24 Volt system compliant with NATO military standards



All text and illustrations shown in this brochure are not binding and are provided for guidance only. OTOKAR reserves the right to introduce modifications in line with technical progress and change the product specifications without any prior notice.

#### STANDARD FEATURES

Central Tyre Inflation System Anti-Locking Brake System (ABS) Ramp Door

5 Point Seat Belts

Adjustable Seats for Driver and Commander

Floating Floor Roof Hatches

Driver's Vision Enhancement System

Driver Integrated Display Blackout Lighting System Embedded Diagnostics Jump Start Socket Fog Lights

#### OPTIONS

Self-Recovery Winch Spare Tyre

CBRN Filtration System

System Winterization Kit Radio/Intercom System Smoke Grenade Launchers Auxiliary Power Unit

Logging and Replay System for Vehicle Data and Video

36