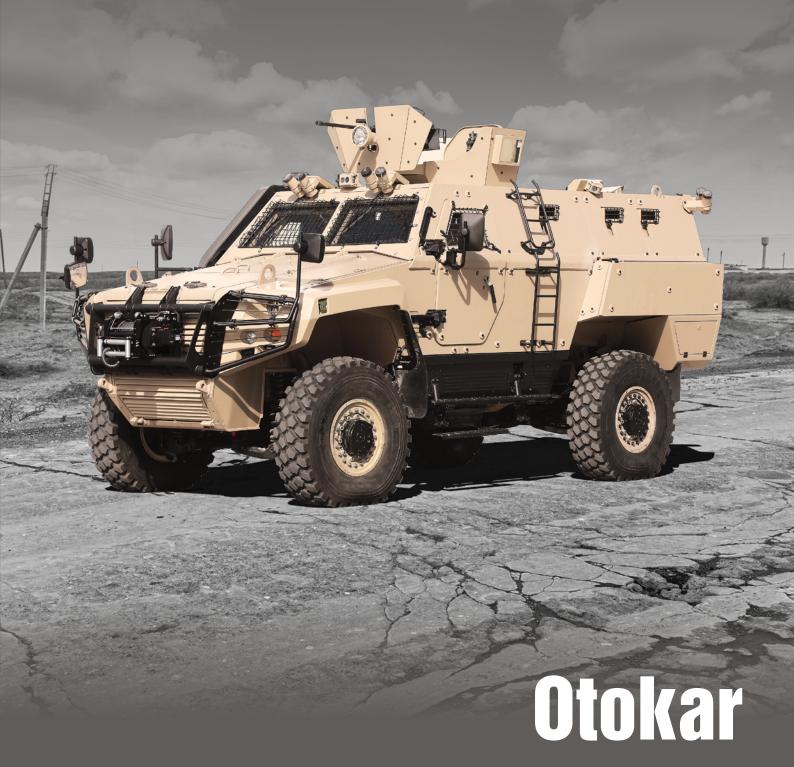

# CCBRA II - MRAP MINE RESISTANT AMBUSH PROTECTED VEHICLE

## MISSION READY HIGH PERFORMANCE MRAP

#### The Benchmark for High Level Survivability and Mobility

Cobra II - MRAP is a next generation MRAP vehicle which unites high level of survivability and mobility in a modular package.

Cobra II - MRAP provides superior protection for the crew against ballistic, mine and IED threats while maintaining high cross-country mobility with its independent suspension system.

Cobra II - MRAP is specifically designed to provide high reliability, ease of maintenance and quick removal / installation of power pack.

The vehicle can be equipped with alternative power packs with up to 400 HP according to the required performance for the mission.

### High Variety Payload without Compromising Space

The vehicle provides high payload and spacious internal space for integration of weapon systems and mission equipment.

The vehicle mine protection is upgradeable and can meet very demanding levels of STANAG 4569.