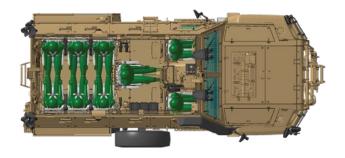

### High Variety Payload without Compromising Space

The vehicle provides high payload and spacious internal space for integration of weapon systems and mission equipment.

The vehicle mine protection is upgradeable and can meet very demanding levels of STANAG 4569.

Cobra II - MRAP can be configured with alternative seating layouts for up to 11 personnel with 3 or 5 door configurations as per specific user requirements.

3-DOOR CONFIGURATION, 9 PERSONNEL

5-DOOR CONFIGURATION, 11 PERSONNEL