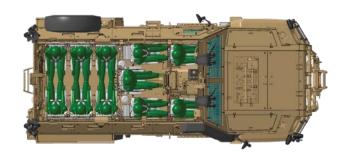

Cobra II - MRAP can be configured with alternative seating layouts for up to 11 personnel with 3 or 5 door configurations as per specific user requirements.

3-DOOR CONFIGURATION, 9 PERSONNEL

5-DOOR CONFIGURATION, 11 PERSONNEL